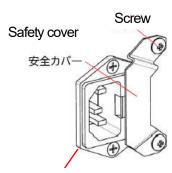

Power connector

#### 2. Description of change

A safety cover is added on the power connector (See the illustration above).
Fuse replacement procedure is changed by this alteration.